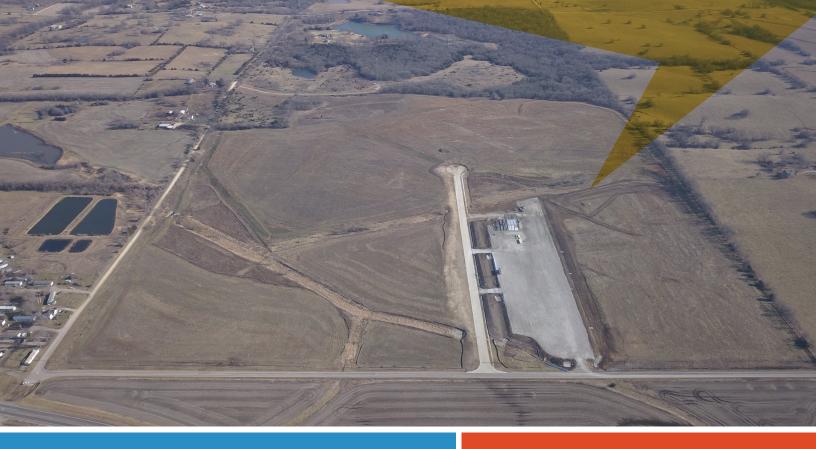

## TONGANOXIE BUSINESS PARK

21795 KANSAS AVE. • TONGANOXIE, KS

## **PROPERTY FEATURES:**

**380,000 in LABOR BASIN** 

IN THE HEART OF the global supply chain and Animal Health Corridor

PRIME LOCATION for manufacturing and light industrial companies