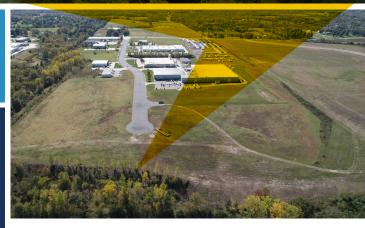

## **GARY CARLSON BUSINESS CENTER** 13TH STREET AND EISENHOWER ROAD • LEAVENWORTH, KS

## **PROPERTY FEATURES:**

**Q** 

THREE lots available (5.21, 7.65 & 9.41 acres)

Established park with SHOVEL-READY SITES

Minutes away from SIX INTERSTATES and 20 miles from the KCI Airport

675,366 in LABOR BASIN