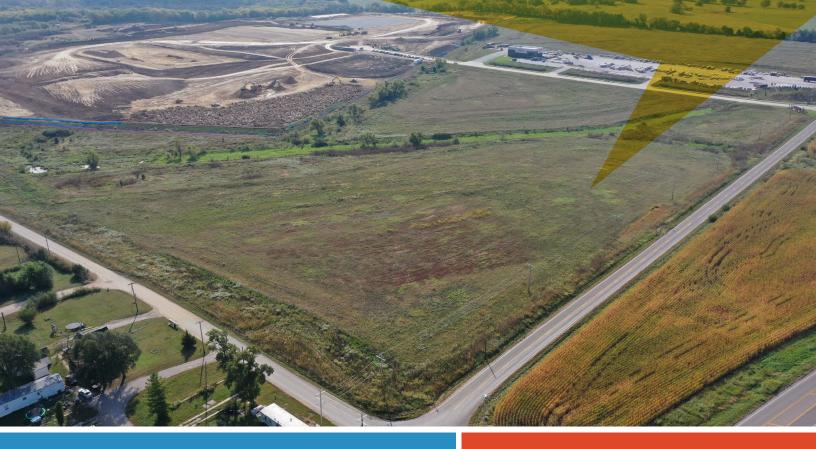

## TONGANOXIE BUSINESS PARK

222nd STREET & BUSINESS PARK DRIVE • TONGANOXIE, KS

## **PROPERTY FEATURES:**

**HOME to Unilock and Hill's Pet Nutrition** 

THREE SHOVEL-READY lots available (2.18, 10.40 & 12.74 acres)

**ALL UTILITIES** in place

2.5 miles north of I-70 on an IMPROVED 222nd Street (CR1)

Minutes away from SIX INTERSTATES and 40 minutes from the KCI Airport

918,924 in **LABOR BASIN** 

IN THE HEART OF the global supply chain and Animal Health Corridor

**PRIME LOCATION** for manufacturing and light industrial companies