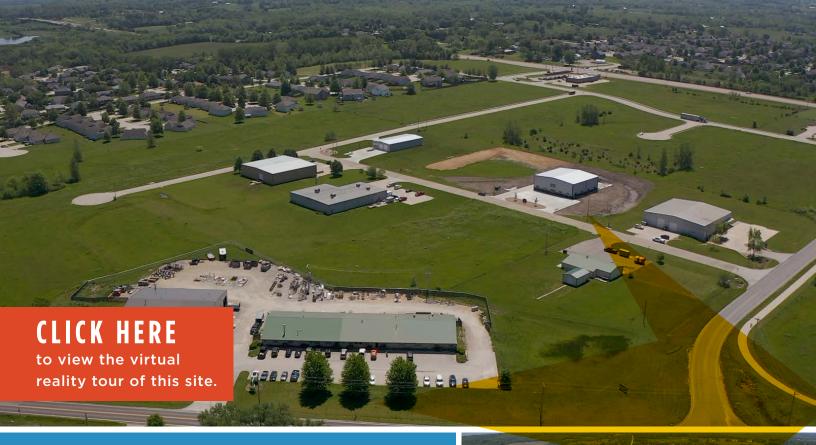

## Urban Hess Business Center (UHBC)

COUNTY ROAD 5 AND LAMING ROAD • TONGANOXIE, KS

## **PROPERTY FEATURES:**

**ESTABLISHED BUSINESS CENTER** owned by the Leavenworth County Port Authority

Competitive INCENTIVES available

**SHOVEL-READY SITES** ranging from 1.5 to 4.5 acres

Minutes away from SIX INTERSTATES and 40 minutes from the KCI Airport