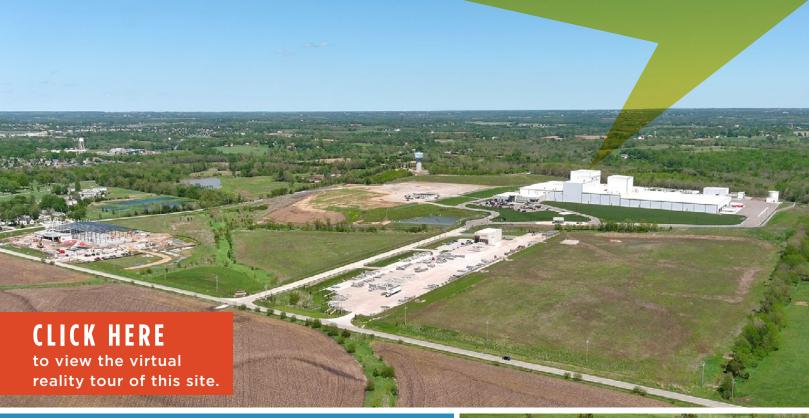

## TONGANOXIE BUSINESS PARK

222nd STREET & BUSINESS PARK DRIVE • TONGANOXIE, KS

## **PROPERTY FEATURES:**

- HOME to Unilock, Hill's Pet Nutrition, and DSM-Firmenich
- TWO SHOVEL-READY lots available (2.18 & 10.40 acres)
- ALL UTILITIES in place
- 2.5 miles north of I-70
- Minutes away from SIX INTERSTATES and 40 minutes from the KCI Airport
- 925,000 in **LABOR BASIN**
- IN THE HEART OF the global supply chain and Animal Health Corridor
- PRIME LOCATION for manufacturing and light industrial companies